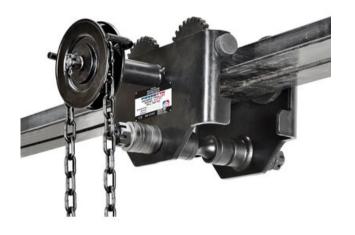

## POWERTEX

POWERTEX geared trolley operated by the chain. A compact and low built design with low dead weight in solid steel construction. It includes mechanical stops to ensure that the trolley is kept on the beam in case of an accident (anti-drop + anti-tilt). Fits most types of beam profiles and most brands of lifting blocks and electric hoists. Wheels with ball bearings. Supplied with the grey label for adhering over white nameplate for use in the entertainment industry. Static test coefficient: WLL x 1,5.

Marking: According to standard, WLL, CE and individual serial number. Finish: Black painted. Standard: EN 13157 Note: Working handchain length is 3m as standard. Available in other lengths.

Safety factor: 4:1