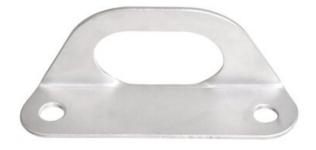

## **Product information**

Anchor point with large opening, designed to be fixed on walls, ceilings, rooftops.

- Ideal for use with an anchorage hook with large gate opening, such as telescopic pole anchorage hook (FA 60 016 02, FA 60 016 06), FA 50 207 55, FA 50 208 60.
- Two holes for fixing. Positioning through 2 fastenings Ø13 mm (chemical or mechanical pins, Stainless steel screw and nut system) in steel structure, or concrete.
- Can be installed in any way, can be used in the 3 directions (horizontally, vertically, diagonally).

Anchoring: Type A

Material: Steel, Stainless steel, Aluminium

Marking: According to standard

Temperature range: -30°C up to +50°C

Standard: EN 795-A

| Part Code    | Min. Breaking force<br>kN | Max. number of persons | Opening<br>mm | Weight<br>kg |
|--------------|---------------------------|------------------------|---------------|--------------|
| 8415F6002814 | 23                        | 1                      | 47 x 76       | 0.31         |