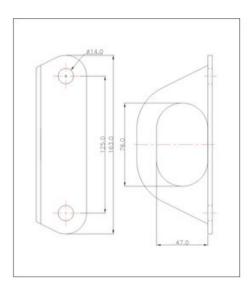

## Blueprint

Anchoring: Type A

Material: Steel, Stainless steel, Aluminium

Marking: According to standard

Temperature range: -30°C up to +50°C

Standard: EN 795-A

| Part Code    | Min. Breaking force<br>kN | Max. number of persons | Opening<br>mm | Weight<br>kg |
|--------------|---------------------------|------------------------|---------------|--------------|
| 8415F6002814 | 23                        | 1                      | 47 x 76       | 0.31         |