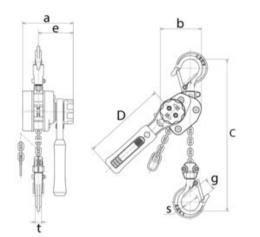

t has a freewheel safeguard and the bottom hook is riveted in four places. Its solid aluminium housing enables a low weight of the hoist. The load can be lifted or lowered in 2 mm steps due to its smooth gear mechanism.

Material: High impact aluminium housing, nickel-plated load chain in grade 10. Marking: CE-marked, Type plate with WLL, CE-marking and serial number. Finish: Surface treated aluminium.

Safety factor: 4:1.

| Part code       | Code      | WLL<br>ton | Lifting height<br>m | Number of falls | Load chain<br>mm | Weight<br>kg |
|-----------------|-----------|------------|---------------------|-----------------|------------------|--------------|
| 500500050150040 | LX005S015 | 0.5        | 1.5                 | 1               | 4,3 x 12,0       | 2.7          |

## Blueprint