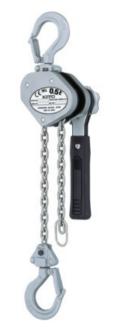

## **Product information**

The KITO LX Series is a range of small lever hoists that is suitable for operations in limited space. The lever hoist has a freewheel safeguard and the bottom hook is riveted in four places. Its solid aluminium housing enables a low weight of the hoist. The load can be lifted or lowered in 2 mm steps due to its smooth gear mechanism.

Material: High impact aluminium housing, nickel-plated load chain in grade 10. Marking: CE-marked, Type plate with WLL, CE-marking and serial number. Finish: Surface treated aluminium.

Safety factor: 4:1.