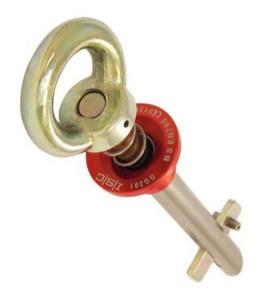

## **Product information**

ISC Medium Pre-Cast Anchor is a portable anchorage solution that can be used for hollow core slabs. Designed to be installed in to hole very quickly by pulling the red collar. Size of drilled hole 20mm.

Max material Thickness: 100 mm Eye/Clip Loop Diameter: 32 mm

Material: Aluminium

Marking: According to standard, CE-marked, UKCA-marked, Manufacturer ID, product code, batch marking, EN standard

Standard: EN 795