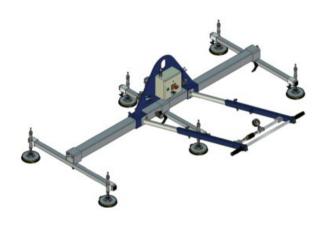

## **Standard Vacuum Beams**

Our standard vacuum lifting beams are designed for lifting smooth and air-tight plates. The lifting beams are typically used for lifting steel and aluminium plates, but can also lift synthetic plates, glass fibre, PVC and other air-tight items without problems.

The lifting beams are designed from heavy and hard-wearing materials for use in tough / adverse industrial environments without influence on the life expectancy.

Part code I'd like to have more information

5605 Vacuum Beams AEROLIFT

**Blueprint**