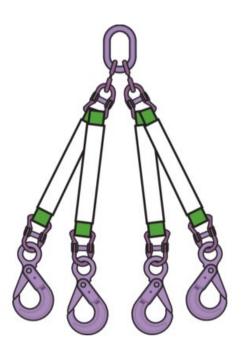

## **Product information**

**Design:** Roundsling covered with extra protection sleeve and provided with strengthen eye in each end, assembled as tool in combination with lifting details in grade 8. Max manufacturing length 20 m.