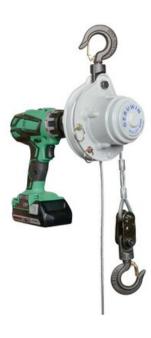

## **Product information**

The Pulley Man, with its 4 kg, is easy to carry. This winch can be installed in three ways, rotates 360 degrees and has an infinite cable.

- Light weight and portable
- Suitable to lift loads up to 600 kg (PM600)
- Suitable to pull loads up to 3000 kg
- Can be used with a cordless drill and power drill
- Possible to rotate the load 360°
- Cable length unlimited in traction.
- Cable length limited to 50 m in lifting (beyond 12 m, loss of 10% of lifting force per 10 m section).
- Standard rope length 12 meters
- Patented self-braking reduction brake
- 1 layer of paint

Marking: CE-marked

Note: Cordless drill or power drill purchased separately

| Part Code       | WLL<br>ton | Lifting height<br>m | Lifting speed<br>m/min | Number of falls | Model | Weight<br>kg |
|-----------------|------------|---------------------|------------------------|-----------------|-------|--------------|
| 501300030000620 | 0.3        | 12                  | 6                      | 1               | PM300 | 5            |
| 501300060000620 | 0.6        | 12                  | 3                      | 2               | PM600 | 6            |