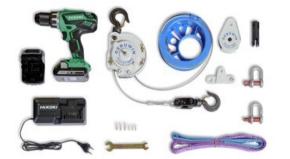

# **Pulley Man KIT**

#### KIT including:

- Pulley Man PM300 or PM600
- Robust case with foam L: 457 W: 367 H: 183 Brand: Explorercase
- Cordless drill 18V 50 Nm Brand: Hikoki
- 2 Li-ion batteries 18V 2,5 Ah Brand: Hikoki
- 1 charger Brand: Hikoki
- 1 steel wire rope sling standard length 12 mtr
- 2 shackles type G-210 Brand: Crosby
- 1 sling, length 1 m