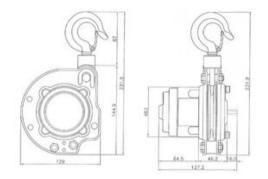

ikoki
- 1 steel wire rope sling standard length 12 mtr
- 2 shackles type G-210 Brand: Crosby
- 1 sling, length 1 m

#### Marking: CE-marked

| Part code    | WLL<br>ton | Lifting height<br>m | Lifting speed<br>m/min | Number of falls | Weight<br>kg |
|--------------|------------|---------------------|------------------------|-----------------|--------------|
| 509877410004 | 0.3        | 12                  | 6                      | 1               | 9.5          |
| 509877410005 | 0.6        | 12                  | 3                      | 2               | 10           |

### **Technical data**

PM300 PM600 Gradient kg kg 6° 3000 1500 12° 975 1950 16° 825 1650 27° 585 1170 900 35° 450

Maximum loading capacity at wheeled traction on a plane surface depending on the slope

## Blueprint