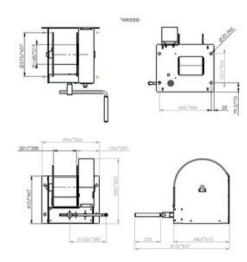

ng (FM)
- suitable for Dyneema rope (DY)
- pressure roller (PR)
- ATEX certified zone 2 and 22 (EX)
  CE II 3G Ex IIC T4 Gc, -20°C<T amb <+70°C</li>

Material: Steel, stainless steel

**Marking:** According to standard, CE-marked **Finish:** Paint thickness is 240 micron in 3 layers

Standard: EN 13157

Note: Steel, stainless steel or fiber ropes must be ordered separately

Safety factor: 4:1

| Part Code       | WLL<br>ton | Model      | Rope Ø<br>mm | Rope capacity<br>m | Weight<br>kg |
|-----------------|------------|------------|--------------|--------------------|--------------|
| 501300300000600 | 3          | MR3000 C5M | 14           | 68.7               | 104          |
| 501300500000600 | 5          | MR5000 C5M | 18           | 42.9               | 135          |

## Blueprint