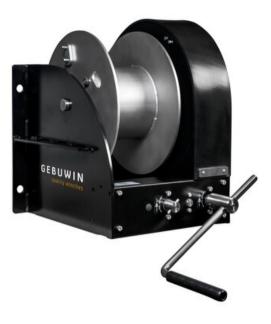

## Marine C5M Hand Winch MR3000-5000

## **Product information**

Robust marine winch has a high corrosion resistance due to its many 316 stainless steel parts and 3 layers of C5M offshore coating. The hand winch is IP54 standardised which means that it is resistant to splash water and dust on the inside.

- load pressure brake with double ratchet system for safe stable hold of the load in any position
- closed gearbox to protect against environmental influence protection classification IP54
- cable outlet upwards, downwards or at rear
- adjustable crank
- suitable for wall and (optional) floor mounting
- brushed steel frame with marine coating DIN/ISO 12944 C5M RAL9005 (black)
- stainless steel 316 parts: drum, crank and all outgoing shafts, bolts and nuts
- · corrosion resistant