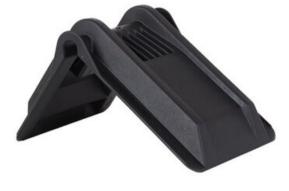

## Heavy plastic corner protectors for lashing systems 60 mm

## Product information

Strong and durable corner protector which is ready in 90° angle. Inner structure protects and prevents pressure from being targeted to the corner of the work piece. Made from durable and flexible material which allows bending, it will maintain its shape and does not crack in temperatures -25°C - (+)50°C. Side covers prevent the band from moving sideways.