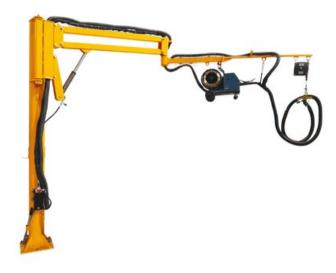

## **Product information**

Fixed and adjustable pillar jib cranes reel holder.

- Pillar jib crane for indoor use
- Main arm: partial rotation 245°
- Secondary arm : partial rotation 290°
- · Cablofil provided for passage of beams
- Pivot between the two hollow arms, for passing beams
- For the adjustable version (PFSDR), fitted with an hydraulic cylinder and manual pump
- Protection: polyester powder painting 60 microns C2
- Anthracite gray finish RAL 7016