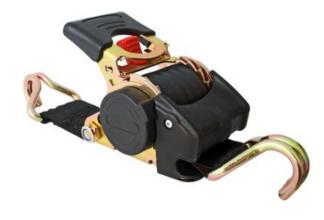

## **Product information**

Rollo is a lashing for securing lighter and midrange-weighted cargo. Rollo is easy to use and the functionality is like a retractable seat belt. The lashing is rolled out to desired length and then tightened like an ordinary lashing. After usage the band retracts automatically. The lashing only consists of one part which benefits ease of use and simplicity.