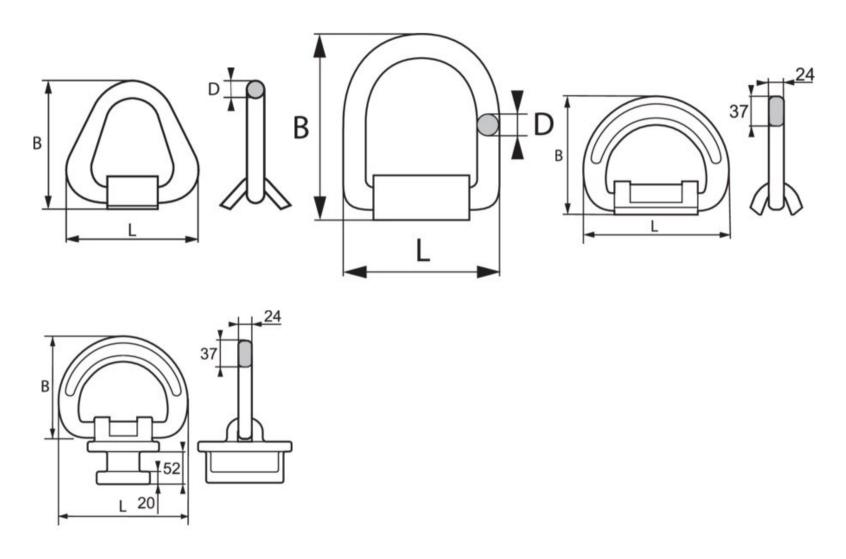

General: Weldable D-rings for lashing.

Material: Alloy steel. Not to be heat-treated.

Finish: Self-coloured.

| Part code    | Code     | MBL<br>ton | Design           | Material          | Finish        | Weight<br>kg |
|--------------|----------|------------|------------------|-------------------|---------------|--------------|
| 7061FA571    | FA.57.1  | 4          | Single           | Forged/Steelplate | Self-coloured | 0.5          |
| 7061FA501    | FA.50.1  | 20         | Single           | Forged/steelplate | Self-coloured | 1.8          |
| 7061FA011C36 | FA.01.1C | 36         | Single           | Forged            | Self-coloured | 3            |
| 7061FA231    | FA.23.1  | 36         | Single, turnfoot | Forged            | Galvanized    | 6            |