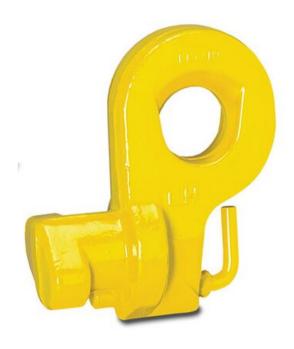

## **Product information**

Container lifting lug set for lifting standard containers. They are to be mounted horizontally to the side of the container at either the top or the bottom fixing holes.

A set contains 4 lifting lugs (2 left-, and 2 right - turned lugs) and are to be used together with a lifting beam.

## Features:

- Provided with spring-loaded bolt which prevent the lug to unhook when the slings are unloaded.
- Lugs marked with max. load and angle of working
- Lugs marked with "R" for right hand lugs and "L" for left hand lugs.