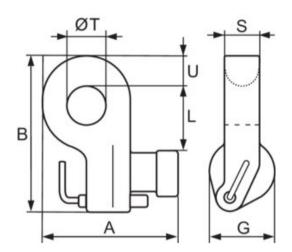

Material: Alloy steel.

Marking: CE-marked

Temperature range: -40°C up to +100°C

Finish: Painted.

Warning: Not for toplift (in the hole facing upwards).

Safety factor: 4:1

Grade: 8

| Part Code | Code | WLL<br>ton | A<br>mm | B<br>mm | G<br>mm | L<br>mm | S<br>mm | T<br>mm | U<br>mm | Weight<br>kg |
|-----------|------|------------|---------|---------|---------|---------|---------|---------|---------|--------------|
| 4298CLB40 | CLB  | 32         | 152     | 181     | 75      | 73      | 40      | 45      | 37      | 18           |