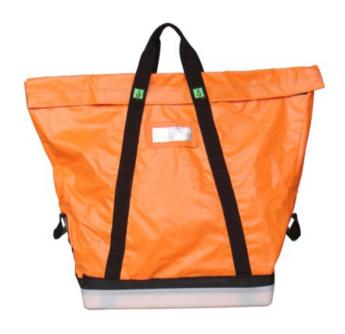

## **Product information**

The medium sized square lifting tool bag is a versatile bag that is waterproof made from single layer tarpaulin. The tool bag is approved for lifting up to 150 kg.

## Features:

- A dual velcro closing device makes the bag easy and secure to close.
- A solid plastic plate is placed inside the bottom of the bag for stability and optimal weight distrubution.
- A small polyester strap is placed in the corner of the velcro opening for easier access even when wearing heavy gloves.
- The bag has tube handles mounted on the sides to ease handling.
- Hard bottom plastic cover to keep the bag in shape and extend the lifespan.
- The bottom cover is replaceable and can easily be replaced if needed.