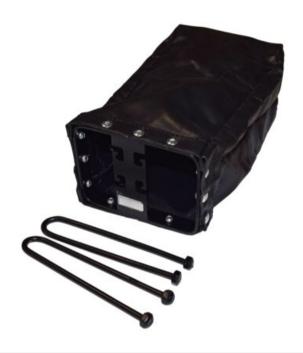

## **Chain Bag POWERTEX**

## **Product information**

POWERTEX Chain bags are durable and designed to be easily mounted to chain blocks. They can contain up to 10 meter of chains.

- Universal Fits many brands and models of chain hoists in the market
- Easy to mount without dismantling the hoist
- Comes in two different sizes
- The chain bags can be combined with POWERTEX Chain Block both Blackline BK and standard S1 and S2 versions.

Blackline BK products are suitable to be used in theatres and entertainment industry.

Material: PVC-coated canvas, steel frame/holding pillars.

Finish: Black.

| Part code     | For hoist           | A<br>mm | B<br>mm | C<br>mm | D<br>mm | E<br>mm |
|---------------|---------------------|---------|---------|---------|---------|---------|
| 5097PCB100301 | Chain Block PCB 1 t | 412     | 145     | 90      | 47      | 27      |