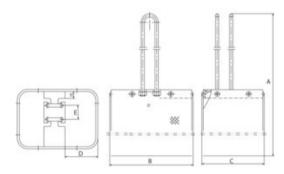

Blackline BK products are suitable to be used in theatres and entertainment industry.

Material: PVC-coated canvas, steel frame/holding pillars.

Finish: Black.

| Part code     | For hoist           | A<br>mm | B<br>mm | C<br>mm | D<br>mm | E<br>mm |
|---------------|---------------------|---------|---------|---------|---------|---------|
| 5097PCB100301 | Chain Block PCB 1 t | 412     | 145     | 90      | 47      | 27      |

## Blueprint