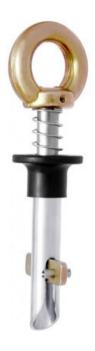

## **Toggle Anchor FA6001900**

## **Product information**

Designed to be installed quickly on horizontal steel surface very quickly thanks to pressure button thats selects the function open or lock.

Total dimension: 20 cm

Material: Steel & stainless steel.

Marking: According to standard, CE-marked, supplier symbol, product id, production date and serial number.

Standard: EN 795

Note: A hole of 22 to 23 mm is needed for the installation.

| Part code     | Min. breaking force<br>kN | Max. number of persons | Weight<br>kg |
|---------------|---------------------------|------------------------|--------------|
| 8415FA6001900 | 23                        | 1                      | 0.55         |