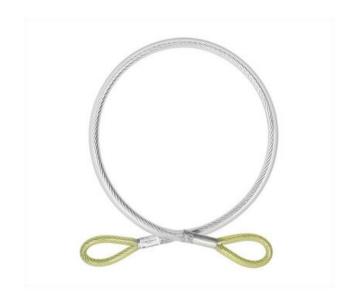

## Steel Lanyard "I" / RK850X

## **Product information**

Steel connecting and anchoring device

- both ends finished with a fixed eye
- combination of very good strength and durability
- ideal for pruning trees or welding at height
- available in three lengths

Material: Zinc plated steel covered by PVC Marking: According to standard, CE-marked

Standard: EN 795B, EN 354

| Part Code    | Min. Breaking force<br>kN | Length<br>m | Colour | Weight<br>kg |
|--------------|---------------------------|-------------|--------|--------------|
| 821100101570 | 15                        | 1           | yellow | 0.295        |
| 821100131570 | 15                        | 1.3         | Blue   | 0.35         |
| 821100181570 | 15                        | 1.8         | Red    | 0.46         |