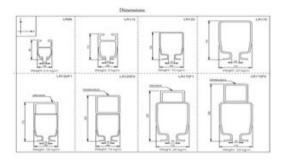

Our aluminum profiles LR86 and LR113 are for quick and smooth manual operation for lighter lifting up to 125 kg. By choosing these you achieve flexibility and reduce applied forces to the ceiling structure.

Our steel profiles LR120 and LR170 are the strong and ergonomical choice, ideal for any heavier weight applications in any working environment. Suitable when increased suspension distance is required.

Our track is formed from a single piece of cold rolled high strength steel. NO weldments means less wear! The result is little manual strain and good ergonomics.

| Part Code | Model | Building height min standard<br>mm | Building height min low-built<br>mm |
|-----------|-------|------------------------------------|-------------------------------------|
| 6005      | LR86  | 300                                | 150                                 |
| 6005      | LR113 | 390                                | 200                                 |
| 6005      | LR120 | 485                                | 285                                 |
| 6005      | LR170 | 535                                | 285                                 |